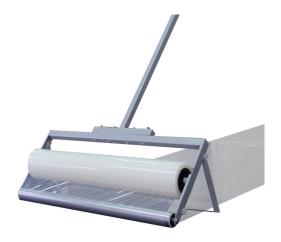

Pressure sensitive adhesive

Reverse wound Recyclable

Applications: Protecting carpeted surfaces

Create walkways on carpeted floors

Manual application or use with our Protecta-Film Applicator PFA10

Please contact Technical Sales at Protecta Group for project-specific